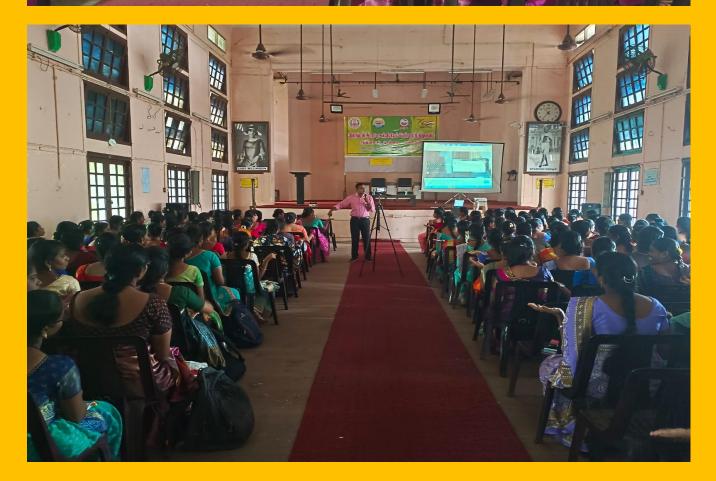

#### Auditorium

Chennai, Tamil Nadu, India MAIN BLOCK, LADY WILLINGDON COLLEGE OF EDUCATION, Neelam Basha Dargapuram, Triplicane, Chennai, Tamil Nadu 600005, India Lat 13.048626° Long 80.279697° 16/02/24 10:41 AM GMT +05:30