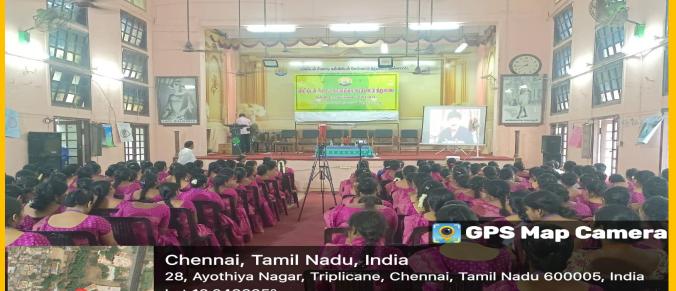

#### Auditorium

Chennai, Tamil Nadu, India MAIN BLOCK, LADY WILLINGDON COLLEGE OF EDUCATION, Neelam Basha Dargapuram, Triplicane, Chennai, Tamil Nadu 600005, India Lat 13.048626° Long 80.279697° 16/02/24 10:41 AM GMT +05:30