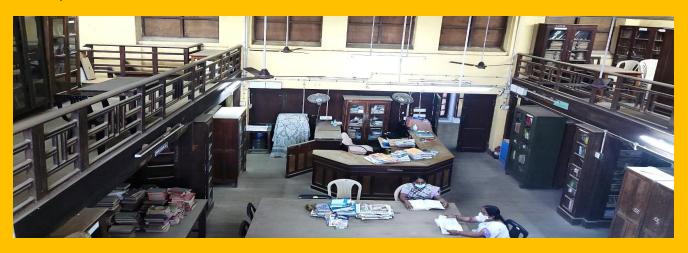

## Lady Willingdon Institute of Advanced Study in Education

## Infrastructure



#### Auditorium





Chennai, Tamil Nadu, India MAIN BLOCK, LADY WILLINGDON COLLEGE OF EDUCATION, Neelam Basha Dargapuram, Triplicane, Chennai, Tamil Nadu 600005, India Lat 13.048626° Long 80.279697° 16/02/24 10:41 AM GMT +05:30



## Gallery:



#### **Classrooms:**







# 💽 GPS Map Camera



Chennai, Tamil Nadu, India ADMIN OFFICE, LADY WILLINGDON COLLEGE OF EDUCATION, Neelam Basha Dargapuram, Triplicane, Chennai, Tamil Nadu 600005, India Lat 13.048262° Long 80.27969° 28/06/24 11:07 AM GMT +05:30

## **Seminar Hall**



## Laboratory

## A.V. Laboratory



## Library:





## Mathematics Laboratory



## Physical Science Laboratory



## **Biological Science Laboratory**



## **New Building**



#### **Play Ground**

Google



## 💽 GPS Map Camera

## Chennai, Tamil Nadu, India

Kamarajar Salai Rd ( Next To Vivekananda House, 22, Nadukupam 5th St, Naddu Kuppam, Triplicane, Chennai, Tamil Nadu 600005, India Lat 13.048489° Long 80.280027° 16/12/24 02:19 PM GMT +05:30





#### **Smart Class:**







**Chennai, Tamil Nadu, India** MAIN BLOCK, LADY WILLINGDON COLLEGE OF EDUCATION, Neelam Basha Dargapuram, Triplicane, Chennai, Tamil Nadu 600005, India Lat 13.048173° Long 80.279757° 09/11/22 03:10 PM GMT +05:30

**GPS Map Camera** 





Chennai, Tamil Nadu, India 28, Ayothiya Nagar, Triplicane, Chennai, Tamil Nadu 600005, India Lat 13.048635° Long 80.279712°