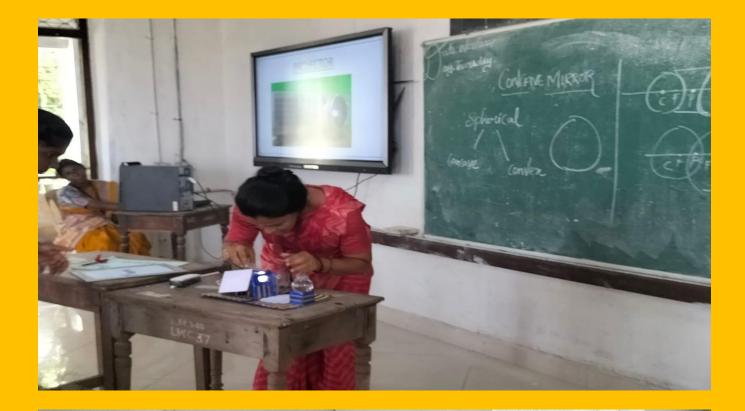

#### **Smart Class:**

**Chennai, Tamil Nadu, India** MAIN BLOCK, LADY WILLINGDON COLLEGE OF EDUCATION, Neelam Basha Dargapuram, Triplicane, Chennai, Tamil Nadu 600005, India Lat 13.048173° Long 80.279757° 09/11/22 03:10 PM GMT +05:30