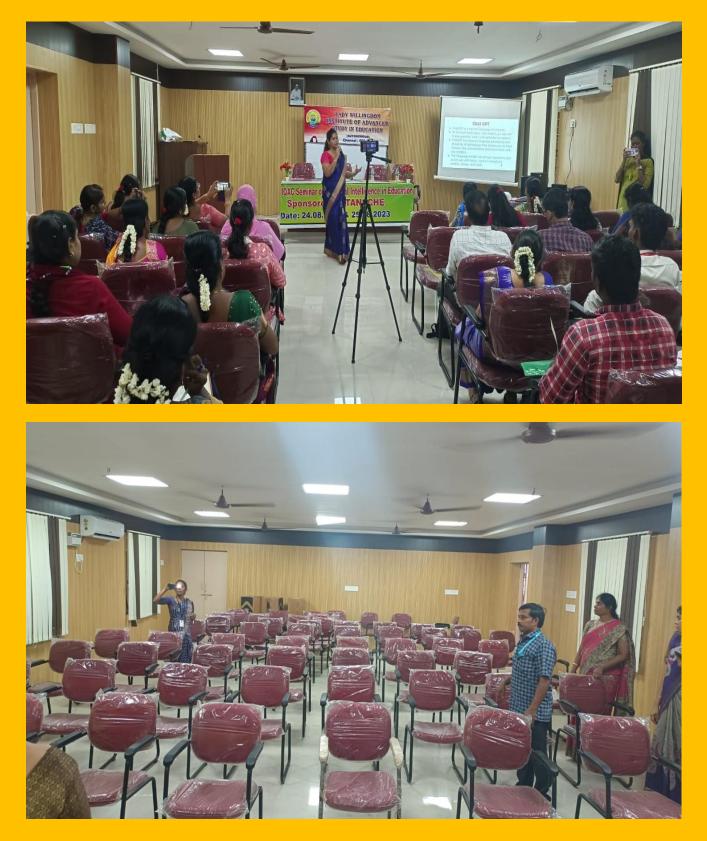

## Lady Willingdon Institute of Advanced Study in Education

## Infrastructure



#### Auditorium





Chennai, Tamil Nadu, India MAIN BLOCK, LADY WILLINGDON COLLEGE OF EDUCATION, Neelam Basha Dargapuram, Triplicane, Chennai, Tamil Nadu 600005, India Lat 13.048626° Long 80.279697° 16/02/24 10:41 AM GMT +05:30



## Gallery:



#### **Classrooms:**







# 💽 GPS Map Camera



Chennai, Tamil Nadu, India ADMIN OFFICE, LADY WILLINGDON COLLEGE OF EDUCATION, Neelam Basha Dargapuram, Triplicane, Chennai, Tamil Nadu 600005, India Lat 13.048262° Long 80.27969° 28/06/24 11:07 AM GMT +05:30

## **Seminar Hall**



## Laboratory

## A.V. Laboratory



## Library:





## Mathematics Laboratory



## Physical Science Laboratory



## **Biological Science Laboratory**



## **New Building**



#### **Play Ground**

Google



## 💽 GPS Map Camera

## Chennai, Tamil Nadu, India

Kamarajar Salai Rd ( Next To Vivekananda House, 22, Nadukupam 5th St, Naddu Kuppam, Triplicane, Chennai, Tamil Nadu 600005, India Lat 13.048489° Long 80.280027° 16/12/24 02:19 PM GMT +05:30





#### **Smart Class:**







**Chennai, Tamil Nadu, India** MAIN BLOCK, LADY WILLINGDON COLLEGE OF EDUCATION, Neelam Basha Dargapuram, Triplicane, Chennai, Tamil Nadu 600005, India Lat 13.048173° Long 80.279757° 09/11/22 03:10 PM GMT +05:30

**GPS Map Camera** 





Chennai, Tamil Nadu, India 28, Ayothiya Nagar, Triplicane, Chennai, Tami